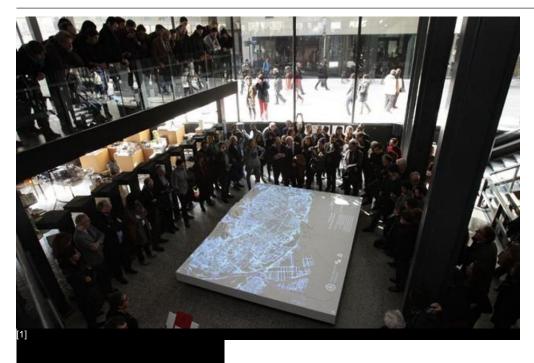

## Imatge: © Col·legi d'Arquitectes de Catalunya (COAC)

The Architects' Association of Catalonia presents a new permanent installation on the City of Barcelona, which can be visited in the headquarters' lobby. This installation consists of a model of Barcelona, at 1/4,000 scale, on which audiovisual projections are screened through mapping technology, thus explaining different ideas and concepts about our city and its history.

This new installation has been inaugurated on February 20th with a visit by the Mayor of Barcelona, Xavier Trias, accompanied by the Association's Dean, Lluís Comerón.

**'Model of Barcelona. Projections on the City'** is intended to bring to the public different architectural and urban realities of Barcelona, and at the same time create debate about them. The model provides the opportunity to visualize all that the city is offering, captivate the audience and become a benchmark when it comes to the understanding of the urban and architectural evolution of the city.

## Programme

The installation opens with the screening of the audiovisual 'Building the Contemporary Barcelona'. This video shows the history and growth of the city, explaining the urban events that have helped it become one of the capitals of the world.

The model has been built by the ETSAV-UPC Modelling Workshop. The installation has the support of EPSON.