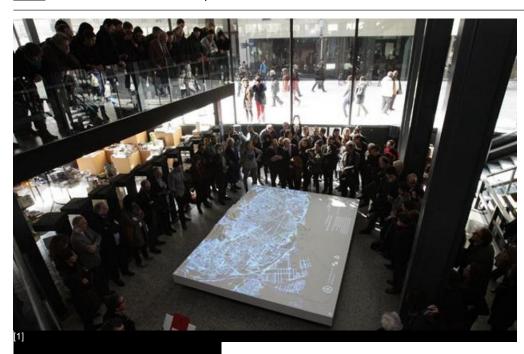

### Imatge:

© Col·legi d'Arquitectes de Catalunya (COAC)

The Architects' Association of Catalonia presents a new permanent installation on the City of Barcelona, which can be visited in the headquarters' lobby. This installation consists of a model of Barcelona, at 1/4,000 scale, on which audiovisual projections are screened through mapping technology, thus explaining different ideas and concepts about our city and its history.

This new installation has been inaugurated on February 20th with a visit by the Mayor of Barcelona, Xavier Trias, accompanied by the Association's Dean, Lluís Comerón.

'Model of Barcelona. Projections on the City' is intended to bring to the public different architectural and urban realities of Barcelona, and at the same time create debate about them. The model provides the opportunity to visualize all that the city is offering, captivate the audience and become a benchmark when it comes to the understanding of the urban and architectural evolution of the city.

The model has been built by the ETSAV-UPC Modelling Workshop. The installation has the support of EPSON.