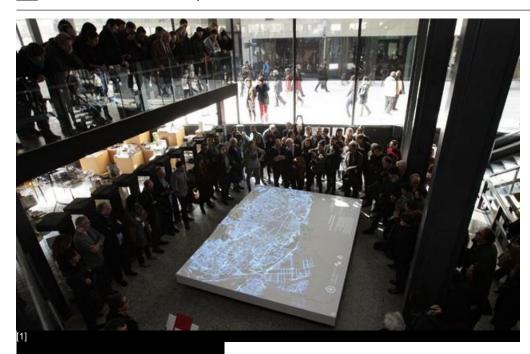

### Imatge:

© Col·legi d'Arquitectes de Catalunya (COAC)

The Architects' Association of Catalonia presents a new permanent installation on the City of Barcelona, which can be visited in the headquarters' lobby. This installation consists of a model of Barcelona, at 1/4,000 scale, on which audiovisual projections are screened through mapping technology, thus explaining different ideas and concepts about our city and its history.

This new installation has been inaugurated on February 20th with a visit by the Mayor of Barcelona, Xavier Trias, accompanied by the Association's Dean, Lluís Comerón.

'Model of Barcelona. Projections on the City' is intended to bring to the public different architectural and urban realities of Barcelona, and at the same time create debate about them. The model provides the opportunity to visualize all that the city is offering, captivate the audience and become a benchmark when it comes to the understanding of the urban and architectural evolution of the city.

The model has been built by the ETSAV-UPC Modelling Workshop. The installation has the support of EPSON.